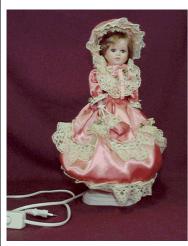

## Question

Are the following examples portable or portable luminaires for children?

- Doll height 30 cm, the head is in porcelain.
- 2) Snowman height 1 m, made of plastic.
- 3) Lamps with angel and bear height about 20 cm, made of plastic.

## Decision

Decisions taken by majority.

- 1) Doll EN 60598-2-10.
- 2) Snowman EN 60598-2-4.
- 3) Lamps with angel and bear EN 60598-2-10.