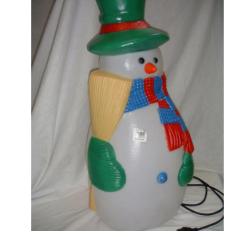

## Question

Are the following examples portable or portable luminaires for children?

- Doll height 30 cm, the head is in porcelain.
- 2) Snowman height 1 m, made of plastic.
- 3) Lamps with angel and bear height about 20 cm, made of plastic.

## Decision

Decisions taken by majority.

- 1) Doll EN 60598-2-10.
- 2) Snowman EN 60598-2-4.
- 3) Lamps with angel and bear EN 60598-2-10.