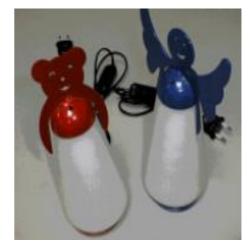

## Question

Are the following examples portable or portable luminaires for children?

- Doll height 30 cm, the head is in porcelain.
- 2) Snowman height 1 m, made of plastic.
- 3) Lamps with angel and bear height about 20 cm, made of plastic.

## Decision

Decisions taken by majority.

- 1) Doll EN 60598-2-10.
- 2) Snowman EN 60598-2-4.
- 3) Lamps with angel and bear EN 60598-2-10.